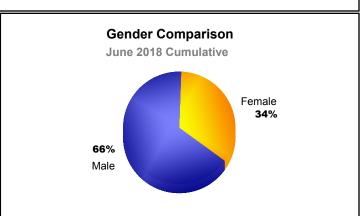

| -474                        | -100                     |
| 2016-2017 | 2            | -6               | -4                     | 369            | 64                 | 17                   | 17                  | 467                      | -543                        | -76                      |
| 2017-2018 | 2            | -2               | 0                      | 294            | 43                 | 28                   | 7                   | 372                      | -535                        | -163                     |
| Average   | 1            | -3               | -2                     | 347            | 25                 | 20                   | 15                  | 406                      | -513                        | -107                     |









MBR0065 Page 1 of 1 12/7/2018 1:22:46PM