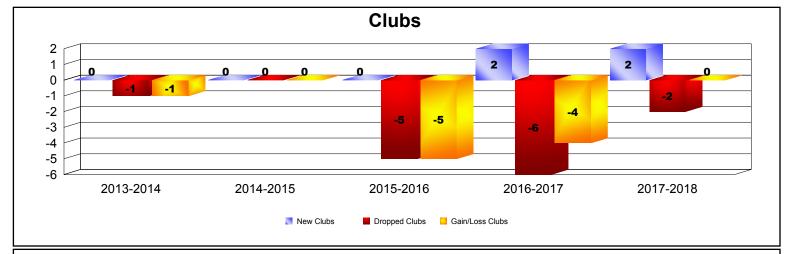

| Year      | New<br>Clubs | Dropped<br>Clubs | Gain/<br>Loss<br>Clubs | New<br>Members | Charter<br>Members | Reinstate<br>Members | Transfer<br>Members | Total<br>Member<br>Added | Total<br>Members<br>Dropped | Gain/<br>Loss<br>Members |
|-----------|--------------|------------------|------------------------|----------------|--------------------|----------------------|---------------------|--------------------------|-----------------------------|--------------------------|
| 2013-2014 | 0            | -1               | -1                     | 330            | 13                 | 22                   | 20                  | 385                      | -514                        | -129                     |
| 2014-2015 | 0            | 0                | 0                      | 392            | 3                  | 24                   | 15                  | 434                      | -500                        | -66                      |
| 2015-2016 | 0            | -5               | -5                     | 350            | 1                  | 9                    | 14                  | 374                      | -474                        | -100                     |
| 2016-2017 | 2            | -6               | -4                     | 369            | 64                 | 17                   | 17                  | 467                      | -543                        | -76                      |
| 2017-2018 | 2            | -2               | 0                      | 294            | 43                 | 28                   | 7                   | 372                      | -535                        | -163                     |
| Average   | 1            | -3               | -2                     | 347            | 25                 | 20                   | 15                  | 406                      | -513                        | -107                     |