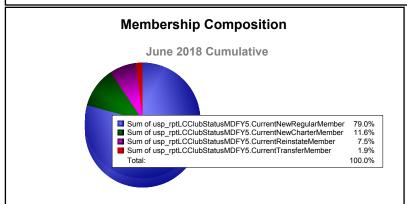

| -474                        | -100                     |
| 2016-2017 | 2            | -6               | -4                     | 369            | 64                 | 17                   | 17                  | 467                      | -543                        | -76                      |
| 2017-2018 | 2            | -2               | 0                      | 294            | 43                 | 28                   | 7                   | 372                      | -535                        | -163                     |
| Average   | 1            | -3               | -2                     | 347            | 25                 | 20                   | 15                  | 406                      | -513                        | -107                     |









MBR0065 Page 1 of 1 12/7/2018 1:22:46PM