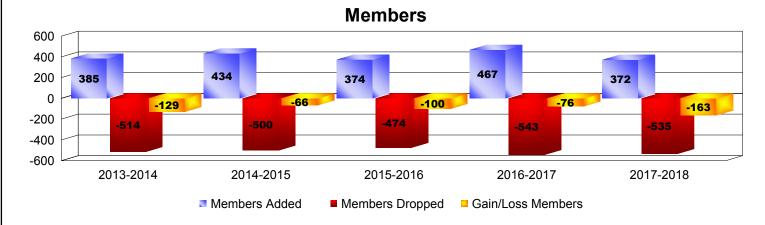

| Year      | New<br>Clubs | Dropped<br>Clubs | Gain/<br>Loss<br>Clubs | New<br>Members | Charter<br>Members | Reinstate<br>Members | Transfer<br>Members | Total<br>Member<br>Added | Total<br>Members<br>Dropped | Gain/<br>Loss<br>Members |
|-----------|--------------|------------------|------------------------|----------------|--------------------|----------------------|---------------------|--------------------------|-----------------------------|--------------------------|
| 2013-2014 | 0            | -1               | -1                     | 330            | 13                 | 22                   | 20                  | 385                      | -514                        | -129                     |
| 2014-2015 | 0            | 0                | 0                      | 392            | 3                  | 24                   | 15                  | 434                      | -500                        | -66                      |
| 2015-2016 | 0            | -5               | -5                     | 350            | 1                  | 9                    | 14                  | 374                      | -474                        | -100                     |
| 2016-2017 | 2            | -6               | -4                     | 369            | 64                 | 17                   | 17                  | 467                      | -543                        | -76                      |
| 2017-2018 | 2            | -2               | 0                      | 294            | 43                 | 28                   | 7                   | 372                      | -535                        | -163                     |
| Average   | 1            | -3               | -2                     | 347            | 25                 | 20                   | 15                  | 406                      | -513                        | -107                     |